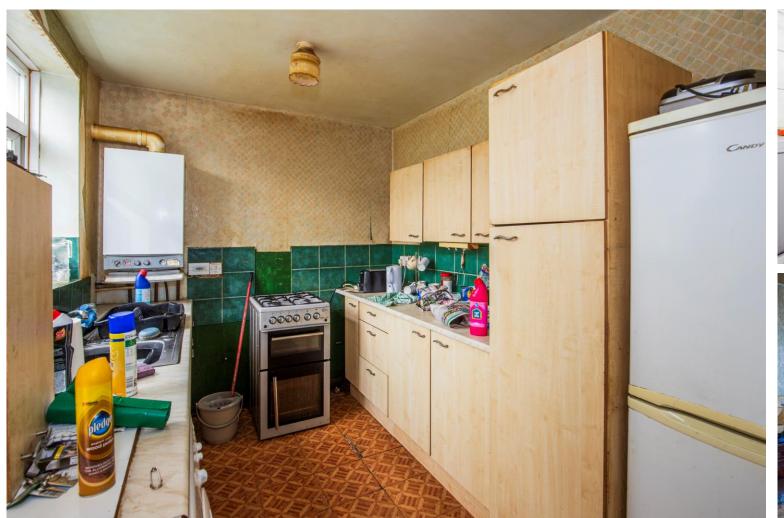

## Carterhatch Lane, EN1 4LB

A tunnel terraced 3 bedroom extended house located on Carterhatch Lane in EN1, close to a selection of shops, bus routes and approx 1m of Southbury BR station. Features include: gas central heating, double glazing, ground floor bathroom, upstairs w/c, good size garden, extended dining area and side access to the garden.