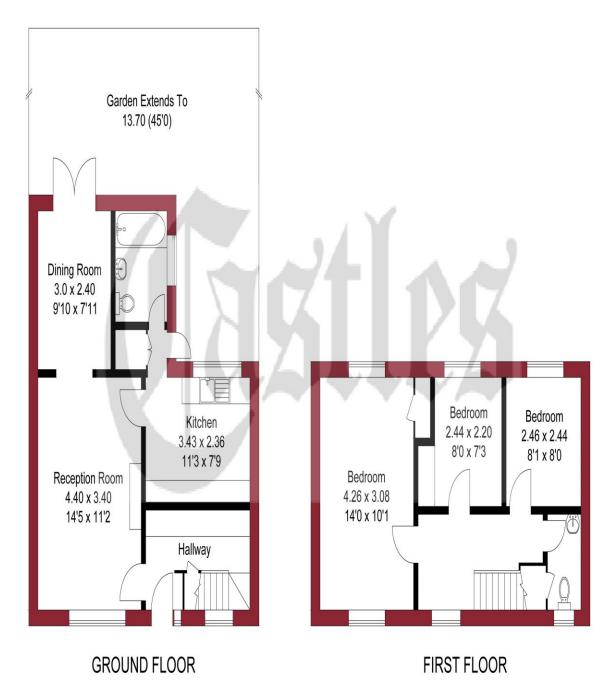

## APPROXIMATE GROSS INTERNAL AREA 81.90 sqm / 881.56 sqft

THIS PLAN IS FOR ILLUSTRATION ONLY AND MAY NOT BE REPRESENTATIVE OF THE PROPERTY