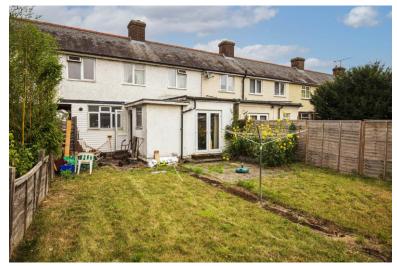

## Carterhatch Lane, EN1 4LB

A tunnel terraced 3 bedroom extended house located on Carterhatch Lane in EN1, close to a selection of shops, bus routes and approx 1m of Southbury BR station. Features include: gas central heating, double glazing, ground floor bathroom, upstairs w/c, good size garden, extended dining area and side access to the garden.