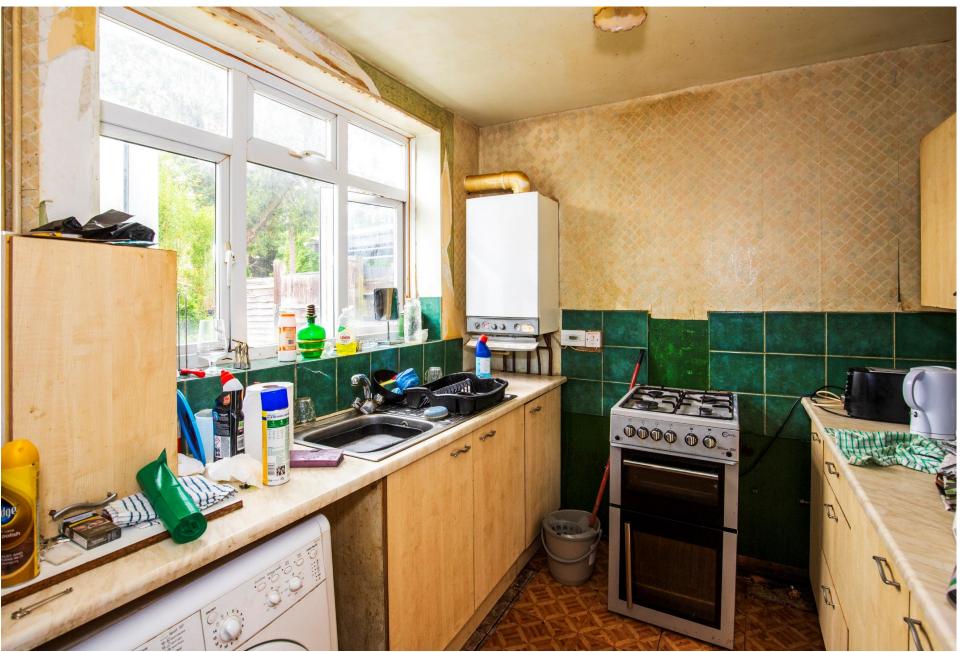

## Carterhatch Lane, EN1 4LB

A tunnel terraced 3 bedroom extended house located on Carterhatch Lane in EN1, close to a selection of shops, bus routes and approx 1m of Southbury BR station. Features include: gas central heating, double glazing, ground floor bathroom, upstairs w/c, good size garden, extended dining area and side access to the garden.