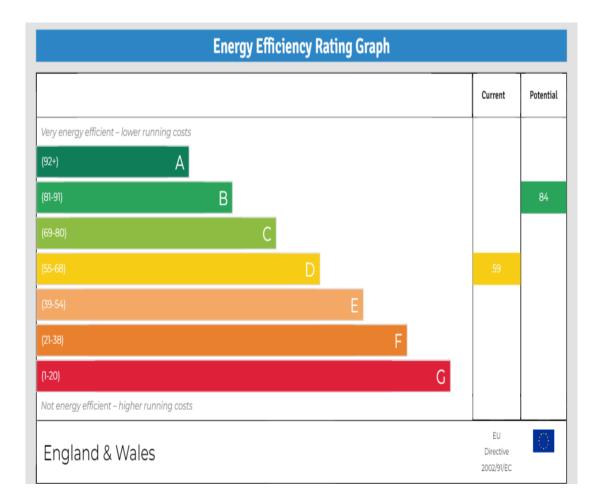

EPC Rating: D

Current: 59 Potential: 84

Council Tax Band: C

£375,000 Freehold

020 8804 8000 enfield@castles.london