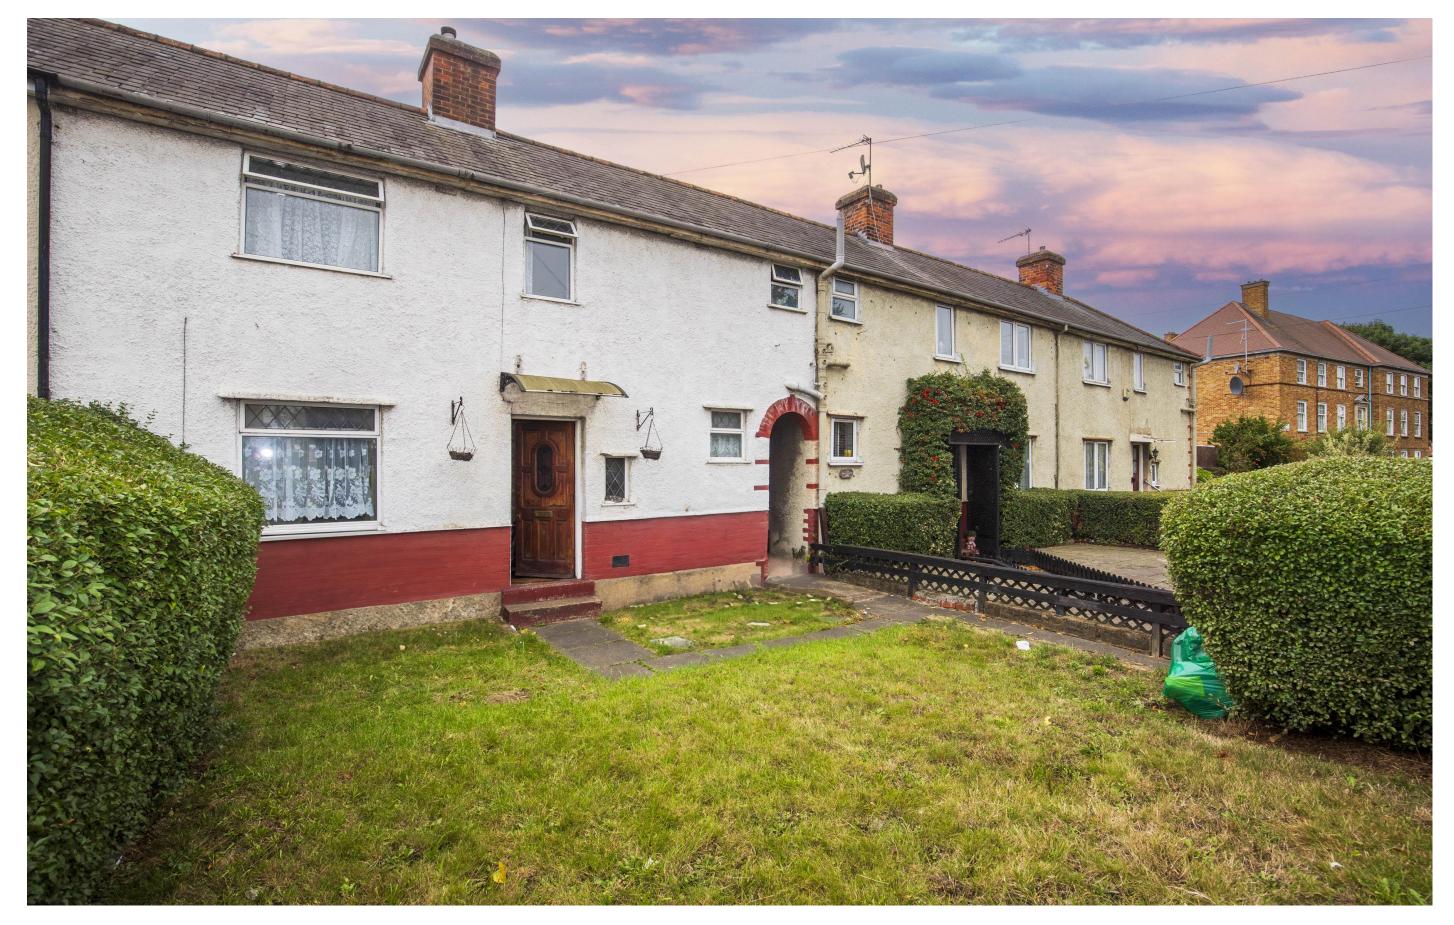

Carterhatch Lane, EN1 4LB

£375,000

Freehold

## Carterhatch Lane, EN1 4LB

A tunnel terraced 3 bedroom extended house located on Carterhatch Lane in EN1, close to a selection of shops, bus routes and approx 1m of Southbury BR station. Features include: gas central heating, double glazing, ground floor bathroom, upstairs w/c, good size garden, extended dining area and side access to the garden.