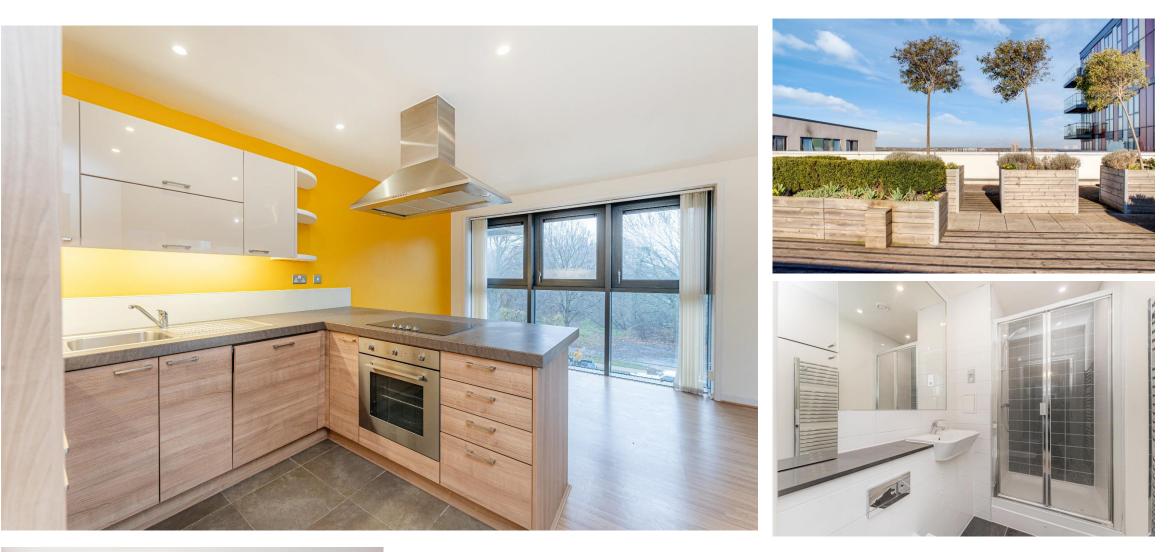

## Riverwalk Apartments, Homerton Road, E9 5GL

Positioned on the banks of the Lea Navigation is this attractive two bedroom apartment arranged on the first floor of this modern development. The property boasts an open plan reception room with breakfast bar and integrated kitchen appliances, direct access to a private balcony, floor to ceiling windows, stunning river views, master bedroom with en-suite, second bedroom, plenty of built in storage, concierge service and two communal roof terraces. Only a short walk to Homerton Station provides swift access into the city and beyond.