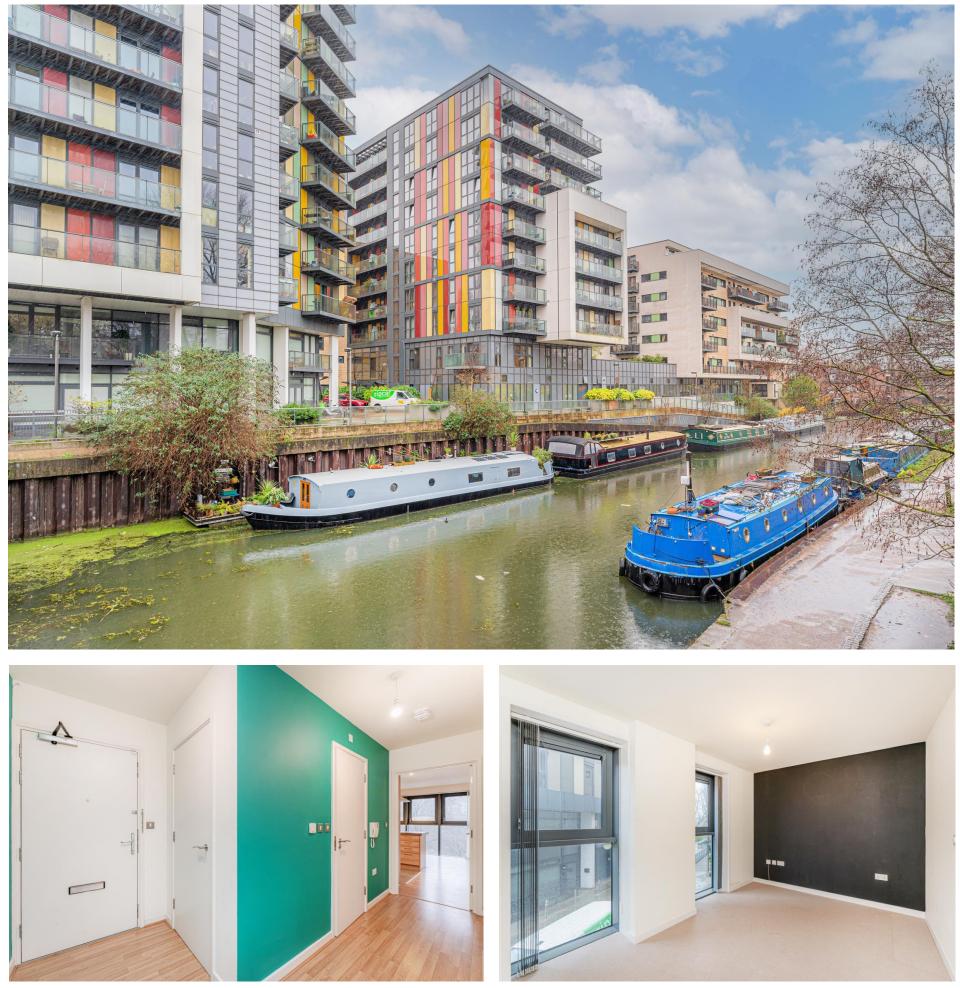

## Riverwalk Apartments, Homerton Road, E9 5GL

Positioned on the banks of the Lea Navigation is this attractive two bedroom apartment arranged on the first floor of this modern development. The property boasts an open plan reception room with breakfast bar and integrated kitchen appliances, direct access to a private balcony, floor to ceiling windows, stunning river views, master bedroom with en-suite, second bedroom, plenty of built in storage, concierge service and two communal roof terraces. Only a short walk to Homerton Station provides swift access into the city and beyond.

#### An overview of the area

A socially diverse and vibrantly multicultural area bounded by the open green spaces of Hackney downs to the West, Lea Valley park to the East and the conservation area of Clapton ponds to the North. The area boasts an array of period properties combined with modern apartment buildings.