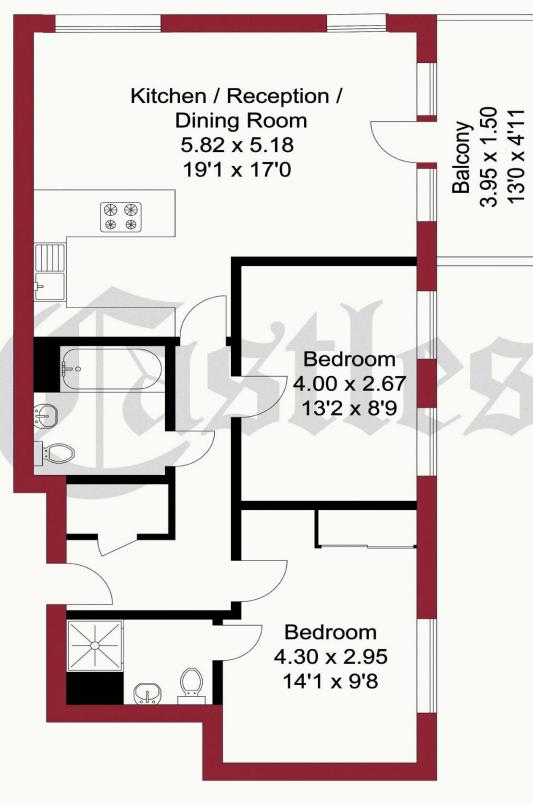

### APPROXIMATE GROSS INTERNAL AREA 67.49 sqm / 726.45 sqft

# **1ST FLOOR FLAT**

THIS PLAN IS FOR ILLUSTRATION ONLY AND MAY NOT BE REPRESENTATIVE OF THE PROPERTY