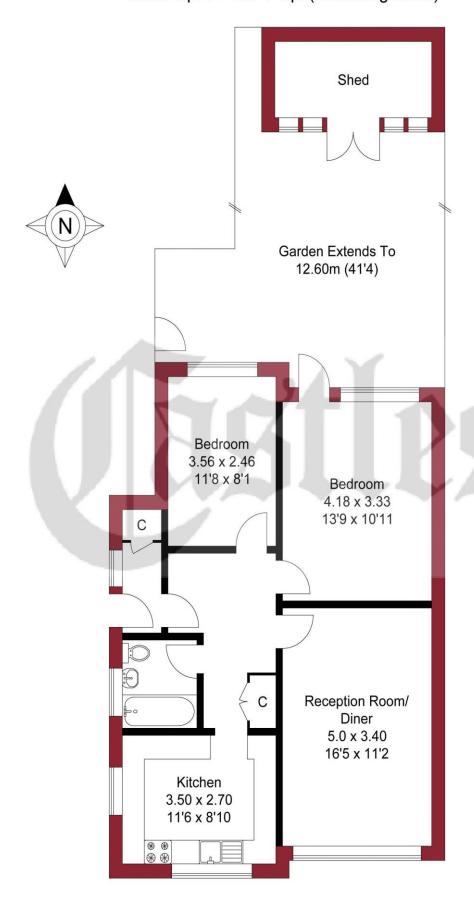

## APPROXIMATE GROSS INTERNAL AREA 66.03 sqm / 710.74 sqft (Excluding Shed)

THIS PLAN IS FOR ILLUSTRATION ONLY AND MAY NOT BE REPRESENTATIVE OF THE PROPERTY