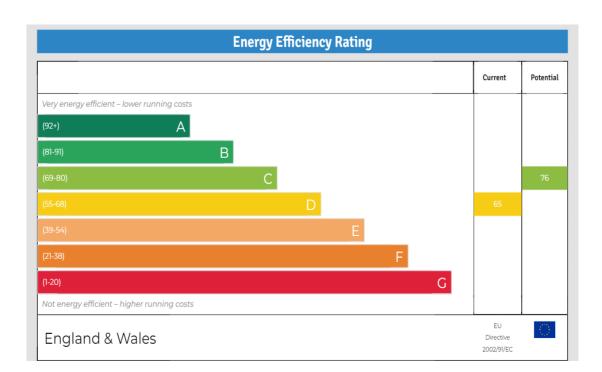

EPC Rating: D

Current: 65 Potential: 76 Council Tax Band: C

Terms of Lease: 900+ years Ground Rent: £10 P/A Service Charge: N/A

OIEO £350,000 Leasehold

020 8804 8000 enfield@castles.london