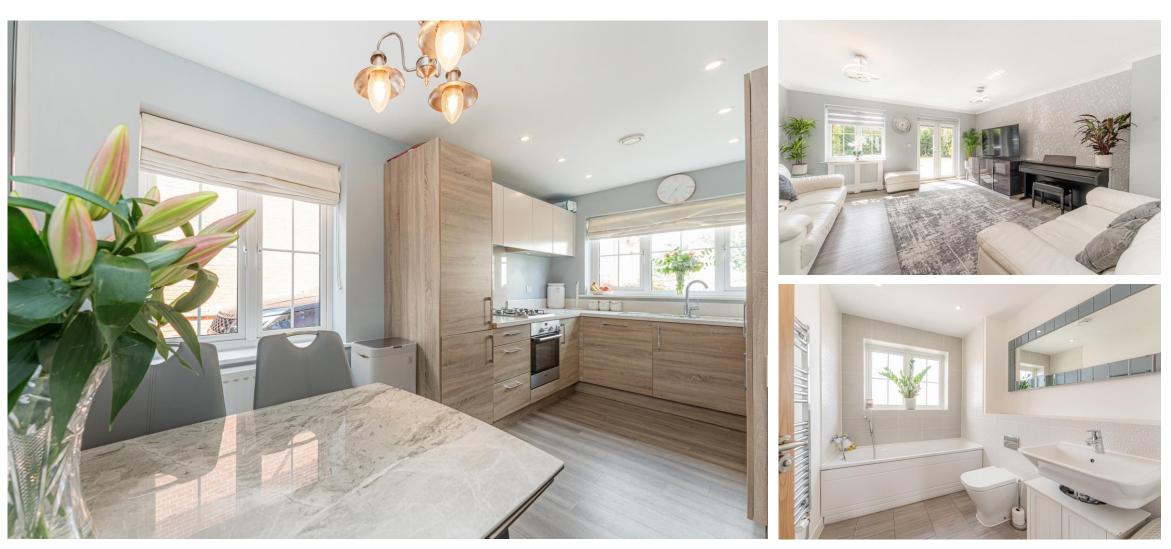

## Hastings Avenue, EN7 6DY

An excellently presented modern built (2015) 3 bedroom detached family house, located in a cul-de-sac of this desirable development located off Andrews Lane in West Cheshunt, close to Goff's Academy. The property offers spacious family accommodation and an internal viewing is highly recommended. Features include: front off street parking, garage to side, detached, fitted kitchen/diner, ground floor WC, first floor family bathroom, main bedroom en-suite shower room, south facing rear garden, desirable modern development, internal viewing recommended.