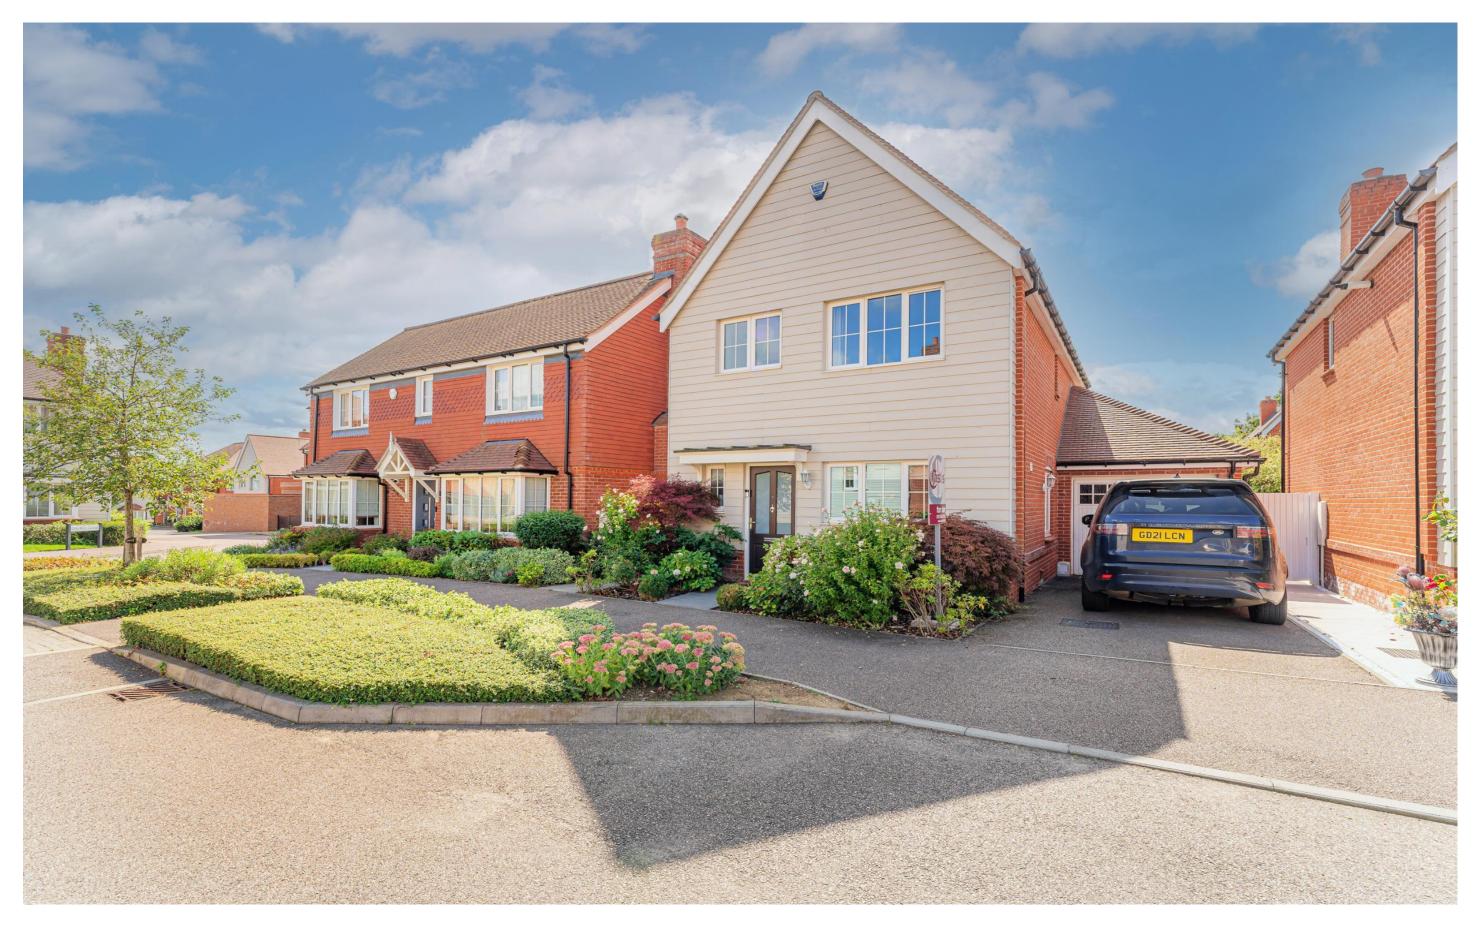

Hastings Avenue, EN7 6DY

£550,000 Freehold

## Hastings Avenue, EN7 6DY

An excellently presented modern built (2015) 3 bedroom detached family house, located in a cul-de-sac of this desirable development located off Andrews Lane in West Cheshunt, close to Goff's Academy. The property offers spacious family accommodation and an internal viewing is highly recommended. Features include: front off street parking, garage to side, detached, fitted kitchen/diner, ground floor WC, first floor family bathroom, main bedroom en-suite shower room, south facing rear garden, desirable modern development, internal viewing recommended.