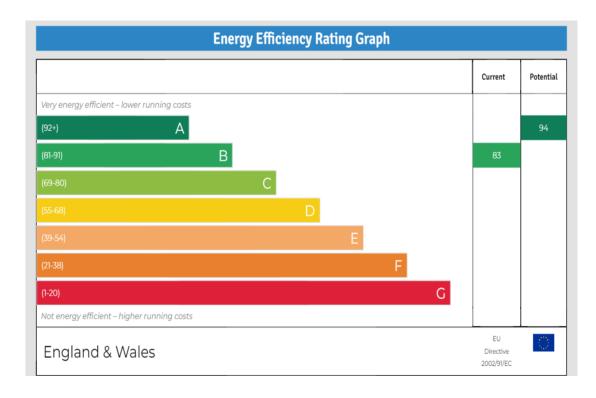

EPC Rating: B Current: 83 Potential: 94

Council Tax Band: E

Maintenance/Annual Charge: £375 PA

£550,000 Freehold

020 8804 8000 enfield@castles.london