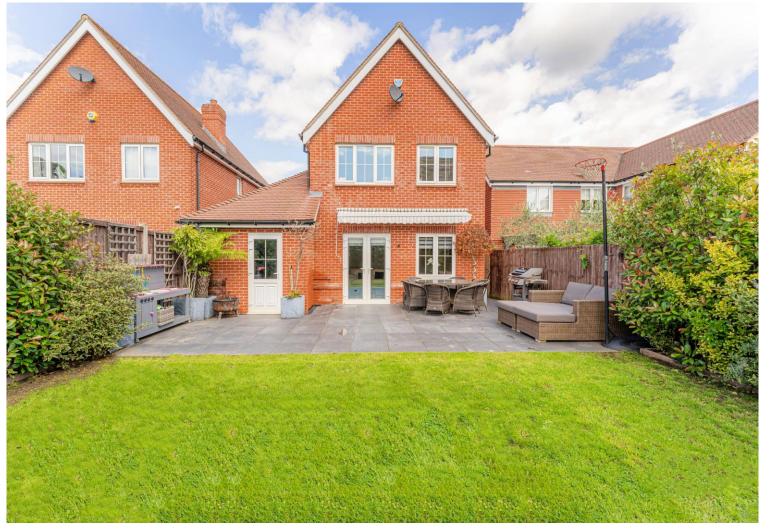

## Hastings Avenue, EN7 6DY

An excellently presented modern built (2015) 3 bedroom detached family house, located in a cul-de-sac of this desirable development located off Andrews Lane in West Cheshunt, close to Goff's Academy. The property offers spacious family accommodation and an internal viewing is highly recommended. Features include: front off street parking, garage to side, detached, fitted kitchen/diner, ground floor WC, first floor family bathroom, main bedroom en-suite shower room, south facing rear garden, desirable modern development, internal viewing recommended.