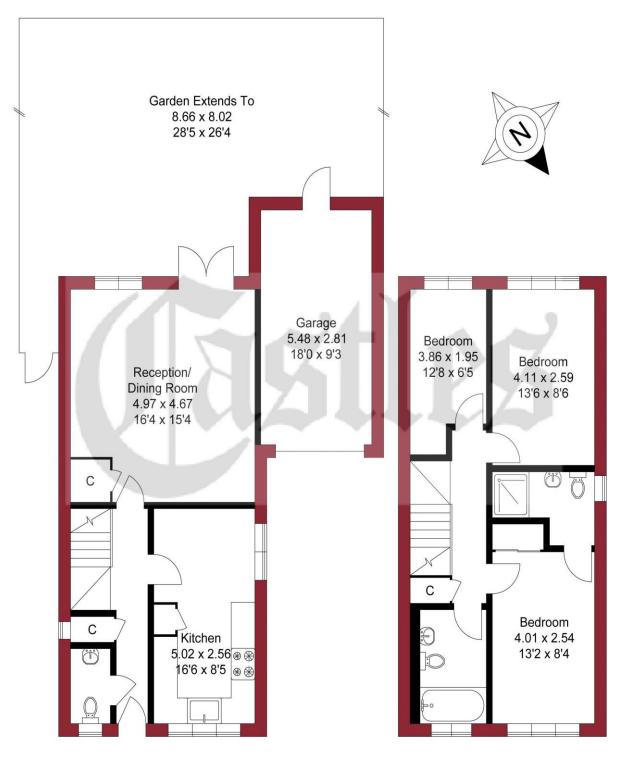

### APPROXIMATE GROSS INTERNAL AREA 110.65 sqm / 1191.02 sqft (Including Garage) 95.25 sqm / 1025.26 sqft (Excluding Garage)

**GROUND FLOOR** 

**FIRST FLOOR** 

# THIS PLAN IS FOR ILLUSTRATION ONLY AND MAY NOT BE