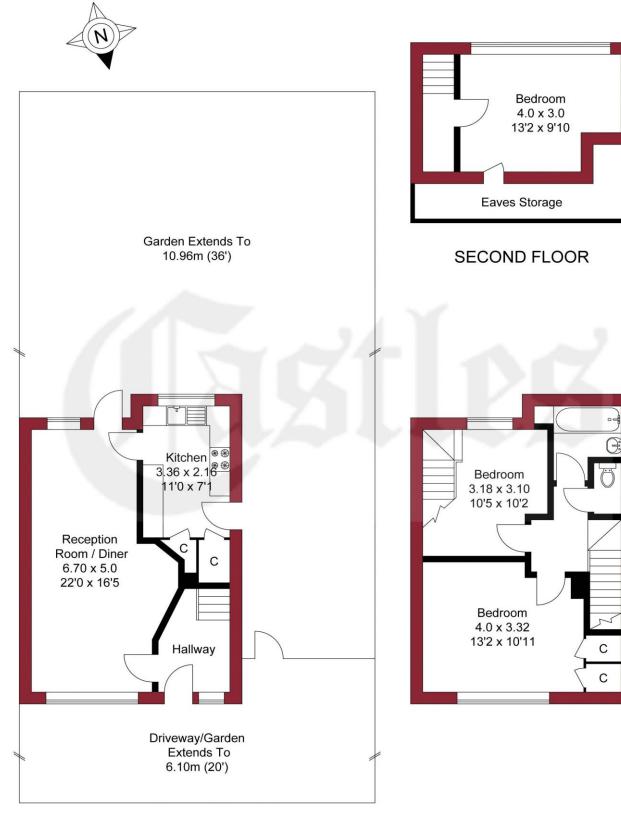

## APPROXIMATE GROSS INTERNAL AREA 82.44 sqm / 887.37 sqft

**GROUND FLOOR** 

**FIRST FLOOR** 

#### THIS PLAN IS FOR ILLUSTRATION ONLY AND MAY NOT BE REPRESENTATIVE OF THE PROPERTY