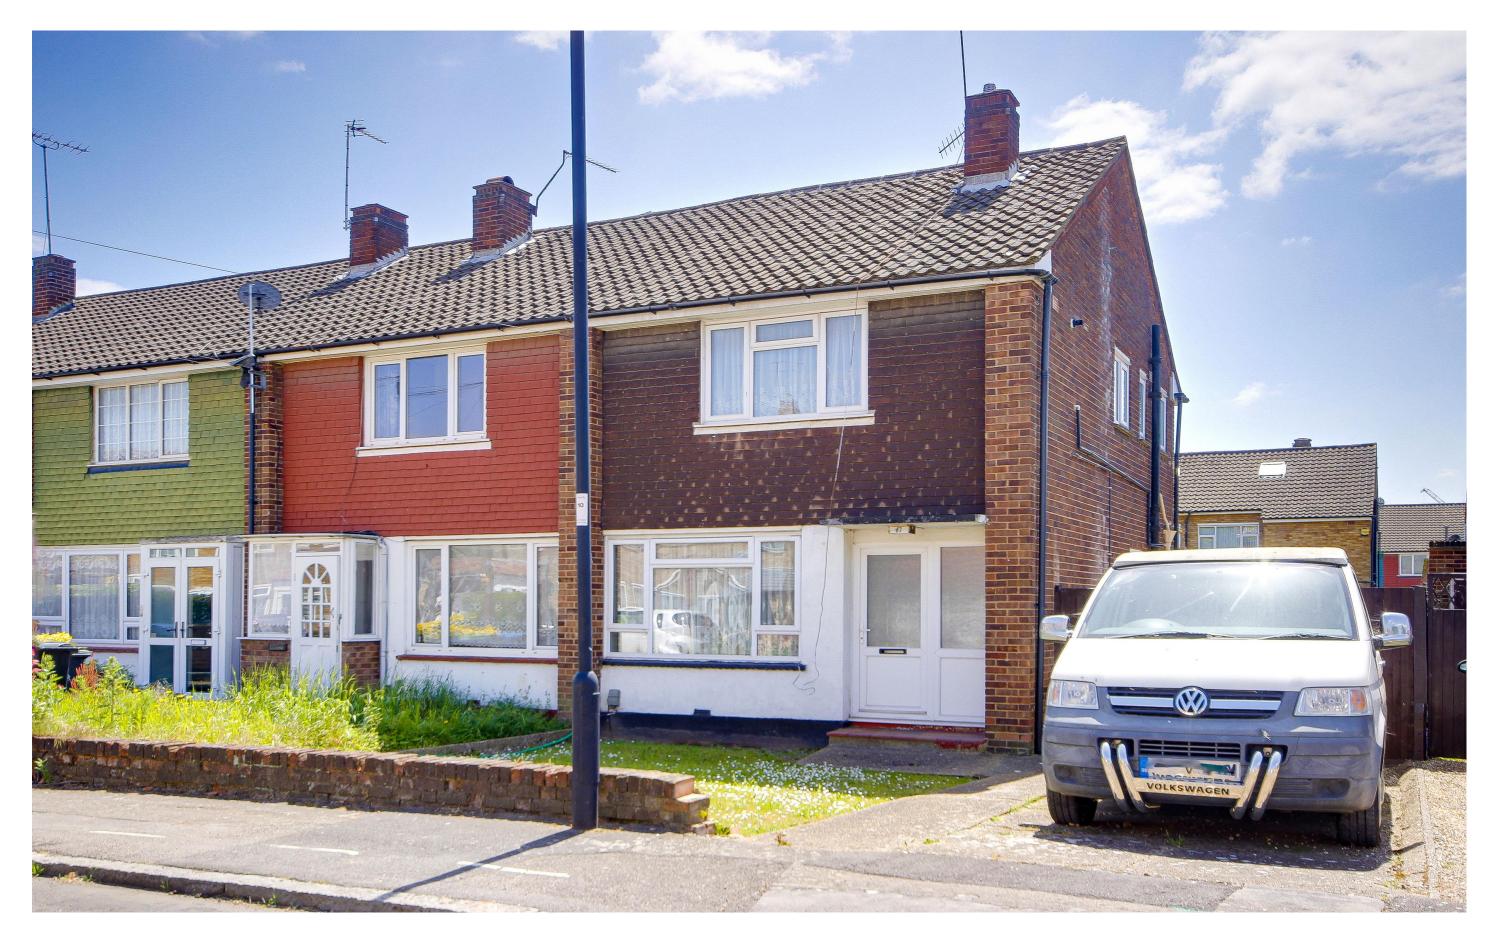

# Avondale Crescent, EN3 7SA

£ 425,000 Freehold

# Avondale Crescent, EN3 7SA

A 2/3 bedroom end of terraced house located in a quiet crescent off Alma Road within approx 0.2m of Brimsdown BR station (serving London Liverpool Street) and close to a selection of schools. The property has potential for extension to side & rear, subject to relevant planning permissions required. An internal viewing is recommended. Features include: front off street parking, 2/3 bedrooms, first floor family bathroom, through lounge, south facing rear garden, gas central heating, double glazing, chain free sale, potential for extension (subject to planning permission), viewing recommended.