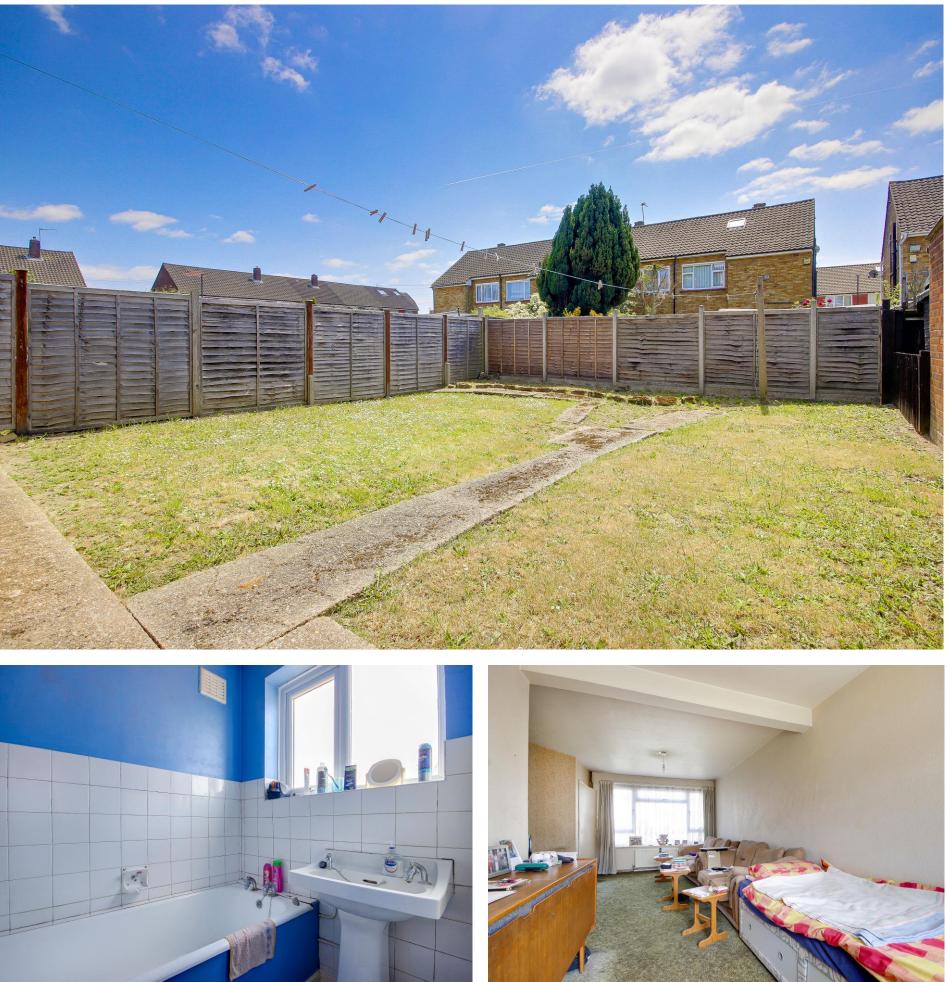

# Avondale Crescent, EN3 7SA

A 2/3 bedroom end of terraced house located in a quiet crescent off Alma Road within approx 0.2m of Brimsdown BR station (serving London Liverpool Street) and close to a selection of schools. The property has potential for extension to side & rear, subject to relevant planning permissions required. An internal viewing is recommended. Features include: front off street parking, 2/3 bedrooms, first floor family bathroom, through lounge, south facing rear garden, gas central heating, double glazing, chain free sale, potential for extension (subject to planning permission), viewing recommended.