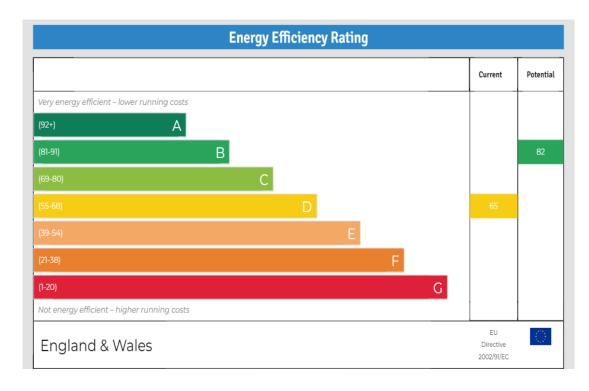

EPC Rating: D Current: 65 Potential: 82

Council Tax Band: C

£ 425,000 Freehold

020 8804 8000 enfield@castles.london