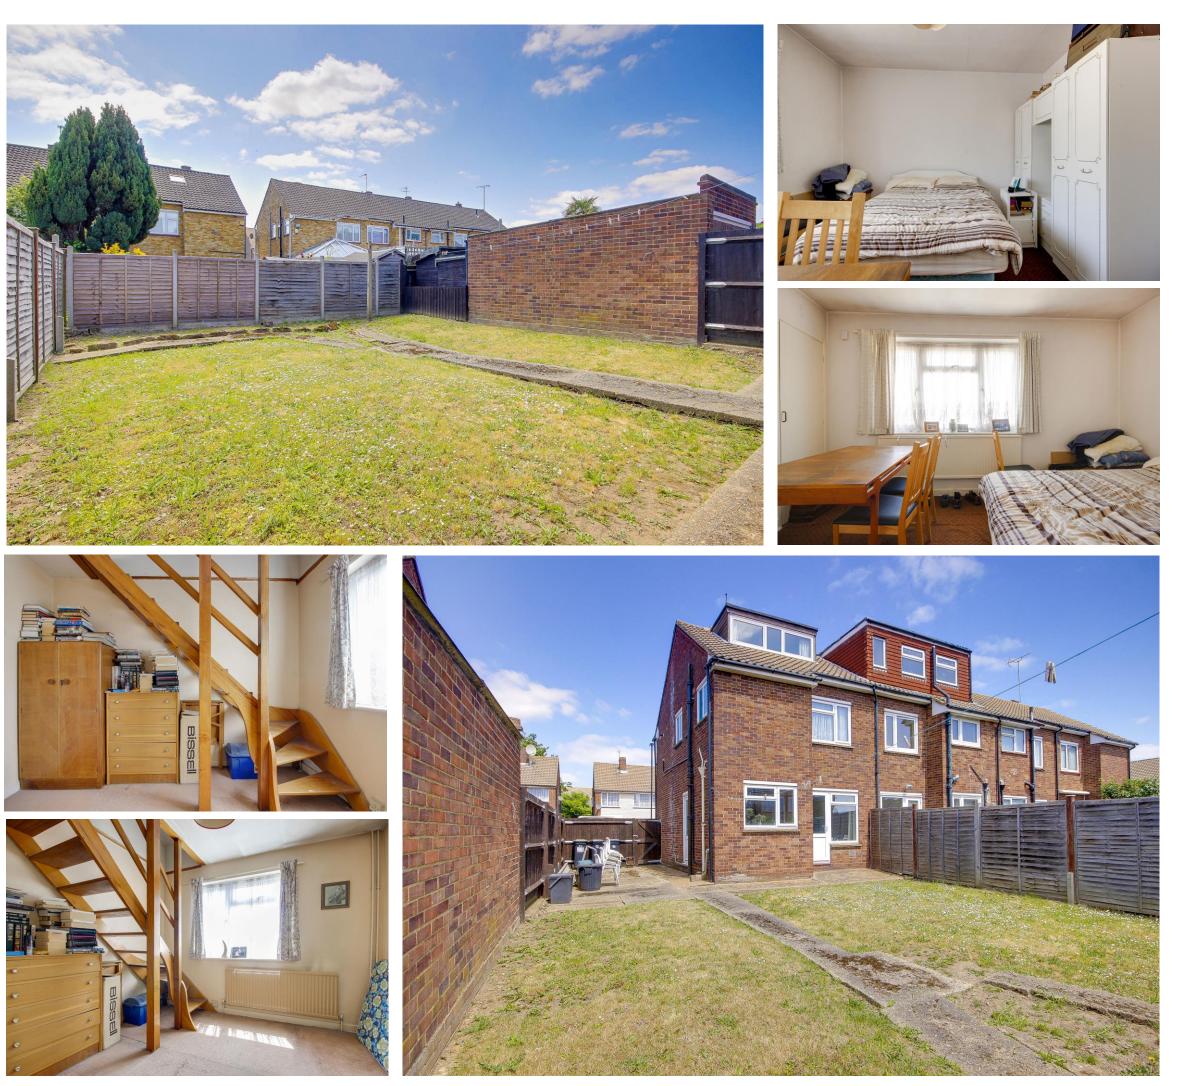

# Avondale Crescent, EN3 7SA

A 2/3 bedroom end of terraced house located in a quiet crescent off Alma Road within approx 0.2m of Brimsdown BR station (serving London Liverpool Street) and close to a selection of schools. The property has potential for extension to side & rear, subject to relevant planning permissions required. An internal viewing is recommended. Features include: front off street parking, 2/3 bedrooms, first floor family bathroom, through lounge, south facing rear garden, gas central heating, double glazing, chain free sale, potential for extension (subject to planning permission), viewing recommended.