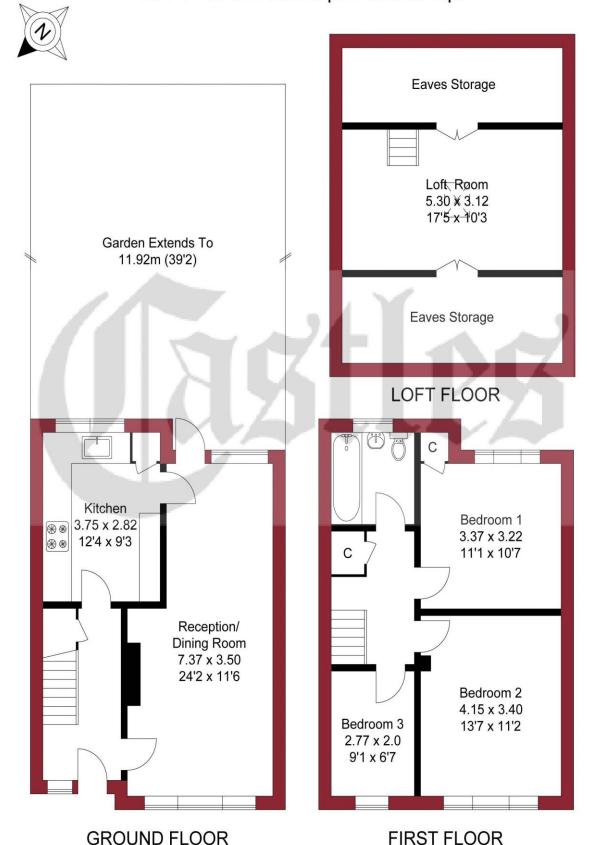

## APPROXIMATE GROSS INTERNAL AREA 84.69 sqm / 911.59 sqft (Excluding Eaves Storage & Loft Room) LOFT AREA 16.54 sqm / 178.03 sqft

THIS PLAN IS FOR ILLUSTRATION ONLY AND MAY NOT BE