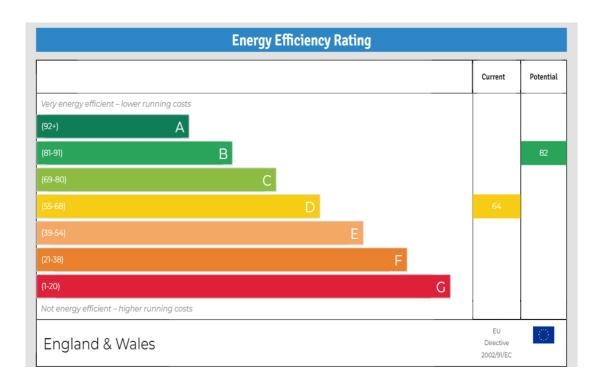

**EPC** Rating: D

Current: 64 Potential: 82

Council Tax Band: D

£415,000 Freehold

020 8804 8000 enfield@castles.london