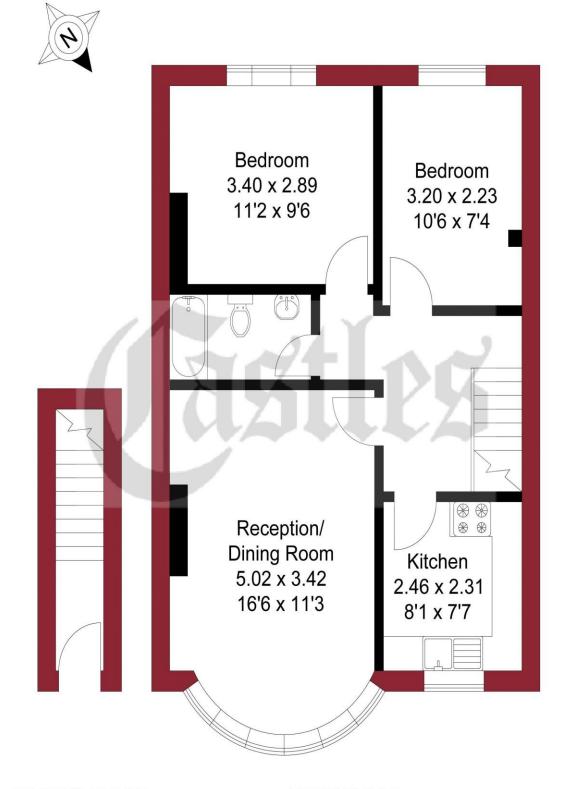

# APPROXIMATE GROSS INTERNAL AREA 55.16 sqm / 593.73 sqft

**GROUND FLOOR** 

FIRST FLOOR

THIS PLAN IS FOR ILLUSTRATION ONLY AND MAY NOT BE REPRESENTATIVE OF THE PROPERTY