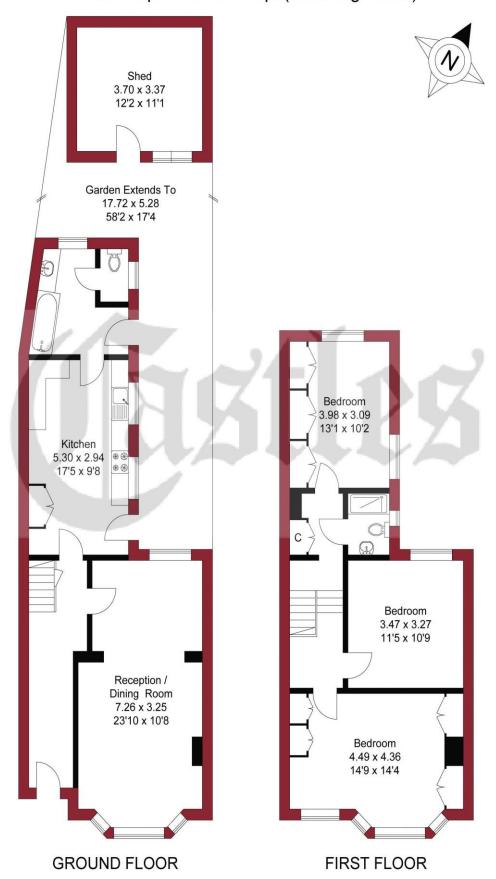

£1,000,000 Freehold

020 8985 0106 hackney@castles.london

APPROXIMATE GROSS INTERNAL AREA 112.28 sqm / 1208.57 sqft (Excluding Shed) 124.75 sqm / 1342.79 sqft (Including Shed)

THIS PLAN IS FOR ILLUSTRATION ONLY AND MAY NOT BE REPRESENTATIVE OF THE PROPERTY