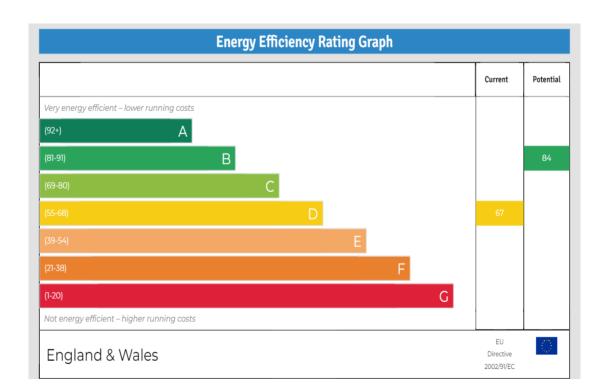

**EPC Rating: D** 

Current: 67 Potential: 84

Advised by the vendor:12 month tenancies ending in August
2024 benefit

Rental rates:-

Studio Flat - £1,100 pcm 1 Bedroom Flat - £1,300 pcm 2 Bedroom Flat - £1,800 pcm Studio Flat - £1,150 pcm