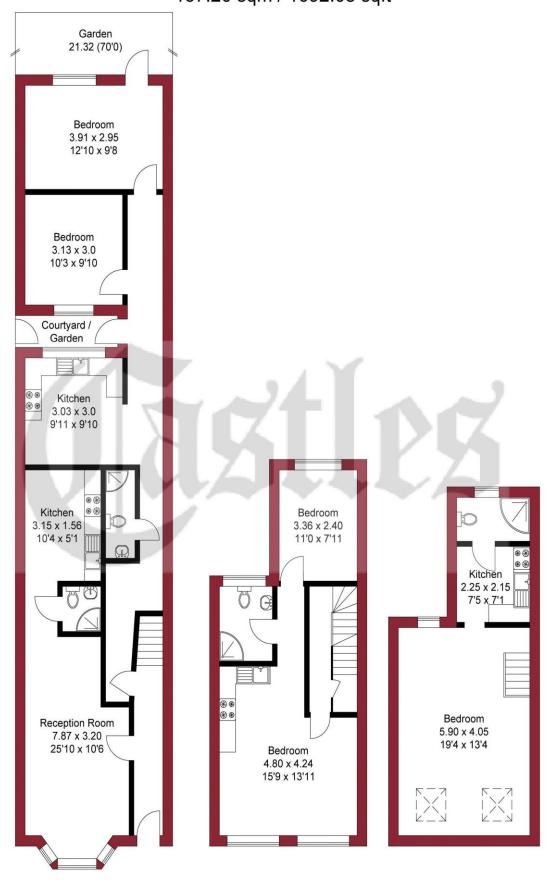

## APPROXIMATE GROSS INTERNAL AREA 157.20 sqm / 1692.08 sqft

THIS PLAN IS FOR ILLUSTRATION ONLY AND MAY NOT BE REPRESENTATIVE OF THE PROPERTY

FIRST FLOOR

SECOND FLOOR

**GROUND FLOOR** 